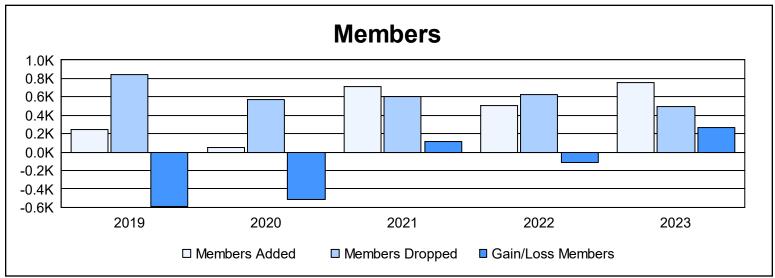

District 389 As of June 2023 Cumulative

| Year      | New<br>Clubs | Dropped<br>Clubs | Gain/<br>Loss<br>Clubs | New<br>Members | Charter<br>Members | Reinstate<br>Members | Transfer<br>Members | Total<br>Member<br>Added | Total<br>Members<br>Dropped | Gain/<br>Loss<br>Members |
|-----------|--------------|------------------|------------------------|----------------|--------------------|----------------------|---------------------|--------------------------|-----------------------------|--------------------------|
| 2018-2019 | 0            | 0                | 0                      | 170            | 40                 | 1                    | 39                  | 250                      | 841                         | -591                     |
| 2019-2020 | 0            | 0                | 0                      | 0              | 17                 | 0                    | 32                  | 49                       | 569                         | -520                     |
| 2020-2021 | 0            | 0                | 0                      | 496            | 53                 | 19                   | 147                 | 715                      | 599                         | 116                      |
| 2021-2022 | 0            | 0                | 0                      | 429            | 27                 | 7                    | 46                  | 509                      | 626                         | -117                     |
| 2022-2023 | 0            | 0                | 0                      | 681            | 24                 | 4                    | 46                  | 755                      | 491                         | 264                      |
| Average   | 0            | 0                | 0                      | 355            | 32                 | 6                    | 62                  | 456                      | 625                         | -170                     |